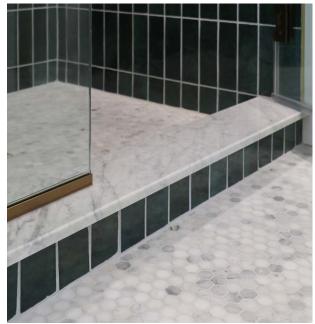

## Bath Accessories Inspiration

Ven. Carrara curbs, bench, 6"x12" tile, and herringbone mosaic

Ven. Carrara curb and hexagon mosaic

Ven. carrara curb, basketweave, 3"x12" tile, Nero St. Gabriel 3"x12"

Glacier White curb, 3"x6" tile, and herringbone mosaic