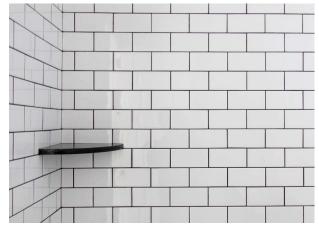

## Bath Accessories Inspiration

Statuary Bench, 6"x12" tile, hexagon mosaic

Statuary 20" Seat, 6"x12" tile, basketweave, Nero St. Gabriel 3"x12"

Black Granite Polished 10" corner shelf

Black Granite Polished 10" Curb