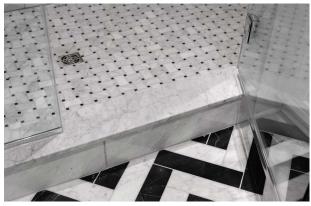

## Bath Accessories Inspiration

Statuary Bench, 6"x12" tile, hexagon mosaic

Statuary 20" Seat, 6"x12" tile, basketweave, Nero St. Gabriel 3"x12"

Black Granite Polished 10" corner shelf

Black Granite Polished 10" Curb