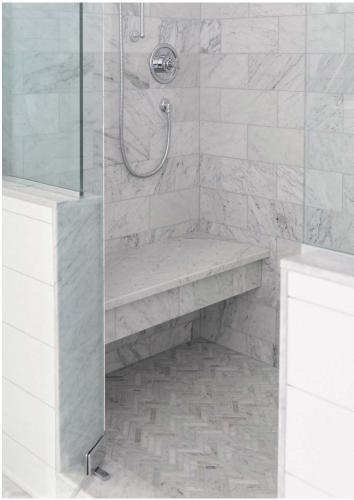

## Bath Accessories Inspiration

Ven. Carrara curbs, bench, 6"x12" tile, and herringbone mosaic

Ven. Carrara curb and hexagon mosaic

Ven. carrara curb, basketweave, 3"x12" tile, Nero St. Gabriel 3"x12"

Glacier White curb, 3"x6" tile, and herringbone mosaic

## Bath Accessories Inspiration

Statuary Bench, 6"x12" tile, hexagon mosaic

Statuary 20" Seat, 6"x12" tile, basketweave, Nero St. Gabriel 3"x12"

Black Granite Polished 10" corner shelf

Black Granite Polished 10" Curb