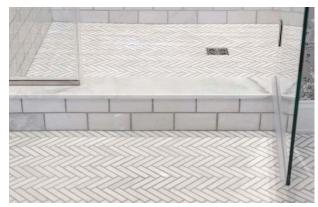

## Bath Accessories Inspiration

Ven. Carrara curbs, bench, 6"x12" tile, and herringbone mosaic

Ven. Carrara curb and hexagon mosaic

Ven. carrara curb, basketweave, 3"x12" tile, Nero St. Gabriel 3"x12"

Glacier White curb, 3"x6" tile, and herringbone mosaic