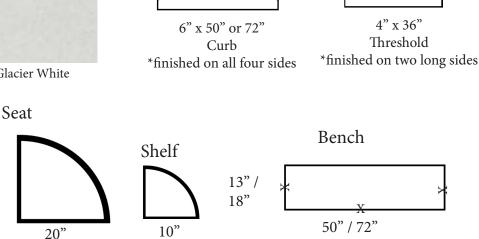

Using a solid piece for a shower curb offers several advantages:

- Structural Integrity: a solid piece 3/4" thick can support better the weight of shower doors, glass panels and other fixtures to ensure a longer term structural integrity.

-Waterproofing: a solid shower curb acts as a barrier to prevent water from overflowing from the shower area to the adjacent area. Tiling a curb will have grout joints that are prone to water penetration over time, a solid curb piece eliminates this.

-Easier Cleaning & Maintenance: with a smooth continuous surface there are no grout joints where dirt, soap scum, and mold can accumulate.

-Aesthetics: solid curbs are a more polished and refined look to complete a bathroom remodel. They can be chosen to match the tile or compliment it including another design element.