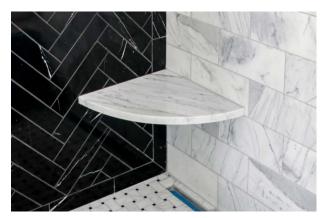

## Bath Accessories Inspiration

Statuary Bench, 6"x12" tile, hexagon mosaic

Statuary 20" Seat, 6"x12" tile, basketweave, Nero St. Gabriel 3"x12"

Black Granite Polished 10" corner shelf

Black Granite Polished 10" Curb