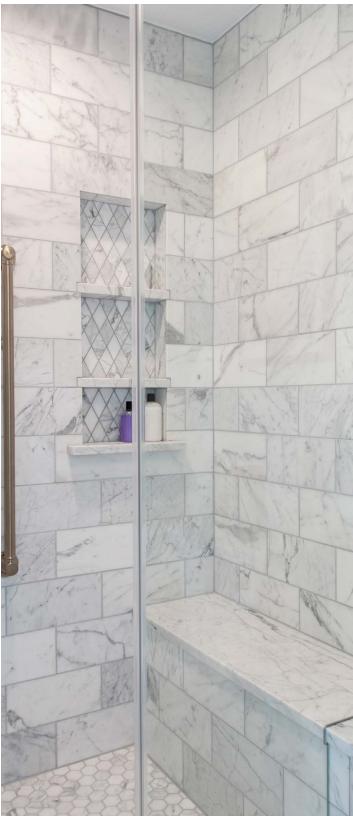

## Bath Accessories Inspiration

Ven. Carrara curbs, bench, 6"x12" tile, and herringbone mosaic

Ven. Carrara curb and hexagon mosaic

Ven. carrara curb, basketweave, 3"x12" tile, Nero St. Gabriel 3"x12"

Glacier White curb, 3"x6" tile, and herringbone mosaic