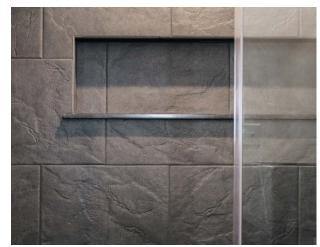

## Bath Accessories Inspiration

Ven. Carrara curbs, bench, 6"x12" tile, and herringbone mosaic

Ven. Carrara curb and hexagon mosaic

Ven. carrara curb, basketweave, 3"x12" tile, Nero St. Gabriel 3"x12"

Glacier White curb, 3"x6" tile, and herringbone mosaic