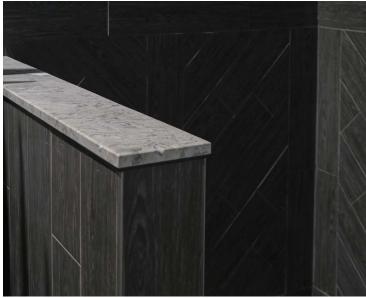

Sage Gray Curb

Using a solid piece for a shower curb offers several advantages:

- Structural Integrity: a solid piece 3/4" thick can support better the weight of shower doors, glass panels and other fixtures to ensure a longer term structural integrity.

-Waterproofing: a solid shower curb acts as a barrier to prevent water from overflowing from the shower area to the adjacent area. Tiling a curb will have grout joints that are prone to water penetration over time, a solid curb piece eliminates this.

-Easier Cleaning & Maintenance: with a smooth continuous surface there are no grout joints where dirt, soap scum, and mold can accumulate.

-Aesthetics: solid curbs are a more polished and refined look to complete a bathroom remodel. They can be chosen to match the tile or compliment it including another design element.