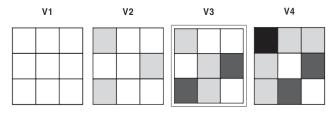

#### Variations

Indicated is the range of the stone. The higher the number the more variation the tile may exhibit.