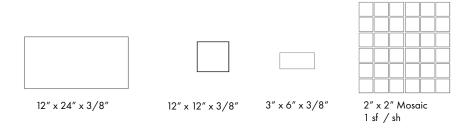

\*Standard thickness is 3/8". All dimensions are nominal. Sizes may vary. Products are natural and hand made.