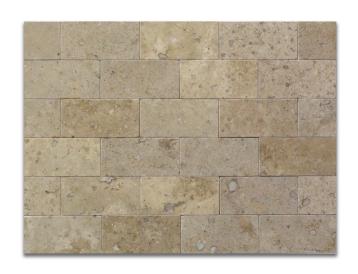

## Limestone Chocolate

Chocolate is a limestone from Mexico that expresses its beauty in a honed finish and should be on the top of the list when decorating a rustic home.

The stone offers the possibility for custom sizes, finishes, and fabrication. Stocked in a honed finish.